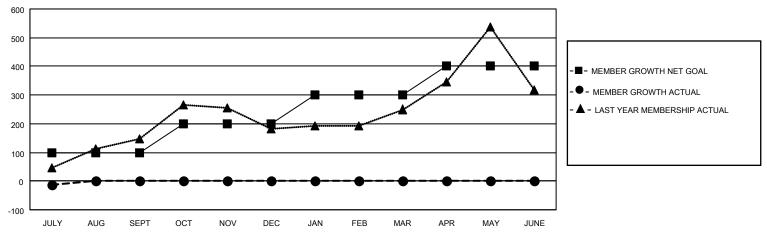

### GOALS AND ACTUAL MEMBERS CUMULATIVE

| DROPPED CLUBS: 3 |     | 31 CLUBS OF 111 ADDED 1 OR<br>MORE NEW MEMBERS | GENDER DISTRIBUTION                 |                                  |  |
|------------------|-----|------------------------------------------------|-------------------------------------|----------------------------------|--|
|                  |     |                                                | MALE                                | 2,233 (53.96%)<br>1,904 (46.01%) |  |
|                  |     |                                                |                                     |                                  |  |
| DROPPED MEMBERS  |     |                                                | NON BINARY                          | 0 (0.00%)                        |  |
|                  |     |                                                | PREFER NOT TO ANSWER                | 1 (0.02%)                        |  |
| DECEASED         | 1   |                                                |                                     |                                  |  |
| CLUB CANCELLED   | 0   | CLICK HERE FOR CUMULATIVE                      | TOTAL FAMILY UNIT MEMBERS           | 1,204                            |  |
| OTHER            | 164 | MEMBERSHIP DATA                                |                                     |                                  |  |
| TOTAL 165        |     |                                                | FAMILY MEMBERS PAYING HALF DUES 711 |                                  |  |
|                  |     |                                                |                                     |                                  |  |