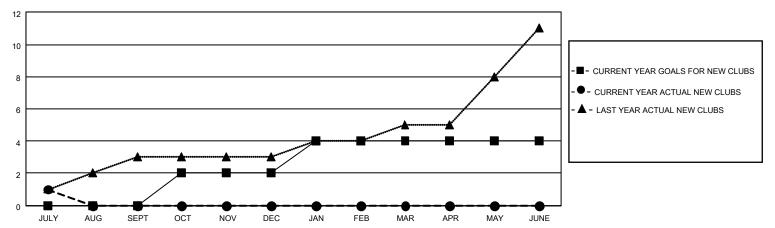

## MONTHLY MEMBERSHIP PROGRESS REPORT

# **LOCATION INDONESIA**

## District 307 A2

| Clubs RESULTS FOR 2023-2024 |   |   |   | Members RESULTS FOR 2023-2024 |     |     |     |
|-----------------------------|---|---|---|-------------------------------|-----|-----|-----|
|                             |   |   |   |                               |     |     |     |
| JULY/AUG/SEPT               | 0 | 1 | 3 | JULY/AUG/SEPT                 | 100 | 160 | 165 |
| OCT/NOV/DEC                 | 2 | 0 | 0 | OCT/NOV/DEC                   | 100 | 0   | 0   |
| JAN/FEB/MAR                 | 2 | 0 | 0 | JAN/FEB/MAR                   | 100 | 0   | 0   |
| APR/MAY/JUNE                | 0 | 0 | 0 | APR/MAY/JUNE                  | 100 | 0   | 0   |

### GOALS AND ACTUAL NEW CLUBS CUMULATIVE



### GOALS AND ACTUAL MEMBERS CUMULATIVE



| DROPPED CLUBS: 3 |     | 31 CLUBS OF 111 ADDED 1 OR<br>MORE NEW MEMBERS | GENDER DISTRIBUTION                 |                                  |  |
|------------------|-----|------------------------------------------------|-------------------------------------|----------------------------------|--|
|                  |     |                                                | MALE                                | 2,233 (53.96%)<br>1,904 (46.01%) |  |
|                  |     |                                                |                                     |                                  |  |
| DROPPED MEMBERS  |     |                                                | NON BINARY                          | 0 (0.00%)